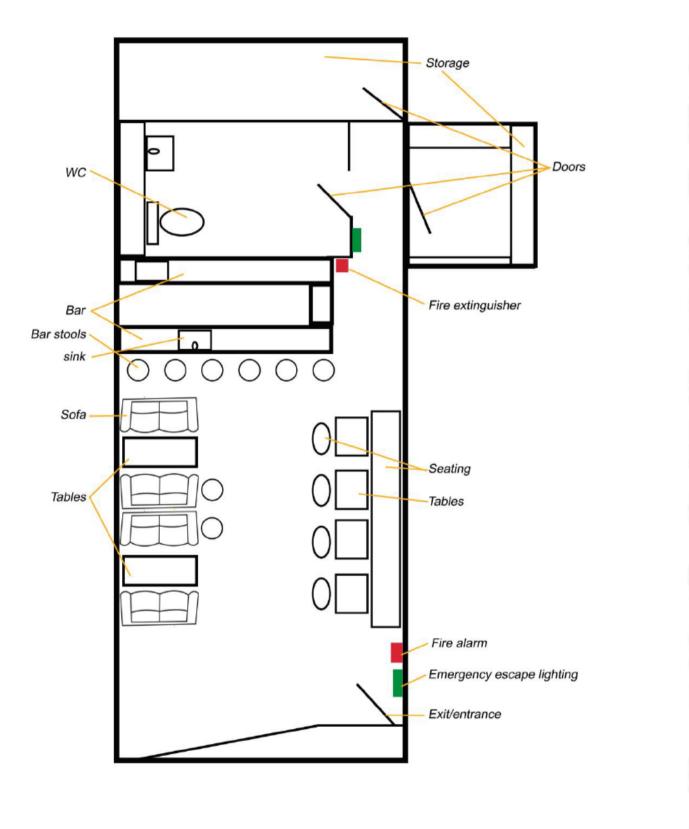

# Appendix 1

Haringey Application to vary a premises licence Licensing Act 2003

For help contact

licensing@haringey.gov.uk
Telephone: 020 8489 8232

| track applications if you make lots of them. is passed to the authority.  Are you an agent acting on behalf of the applicant?  Yes No No Put "no" if you are applying on your own behalf or on behalf of a business you own own known for.  Applicant Details  * First name Pius  * Family name Aneke  * E-mail  Main telephone number Include country code.  Other telephone number Include country code.  Other telephone number Applying as a business or organisation, including as a sole trader Applying as an individual Applying as an individual means the applicant is applicant is applicant is applicant can be                                                                                                                                                                                                                                                                                                                                                                                                                                                                                                                                                                                                                                                                                                                                                                                                                                                                                                                                                                                                                                                                                                                                                                                                                                                                                                                                                                                                                                                                                                    |                              |                                                | * required information                                                                                                                                                     |
|--------------------------------------------------------------------------------------------------------------------------------------------------------------------------------------------------------------------------------------------------------------------------------------------------------------------------------------------------------------------------------------------------------------------------------------------------------------------------------------------------------------------------------------------------------------------------------------------------------------------------------------------------------------------------------------------------------------------------------------------------------------------------------------------------------------------------------------------------------------------------------------------------------------------------------------------------------------------------------------------------------------------------------------------------------------------------------------------------------------------------------------------------------------------------------------------------------------------------------------------------------------------------------------------------------------------------------------------------------------------------------------------------------------------------------------------------------------------------------------------------------------------------------------------------------------------------------------------------------------------------------------------------------------------------------------------------------------------------------------------------------------------------------------------------------------------------------------------------------------------------------------------------------------------------------------------------------------------------------------------------------------------------------------------------------------------------------------------------------------------------------|------------------------------|------------------------------------------------|----------------------------------------------------------------------------------------------------------------------------------------------------------------------------|
| System reference    Not Currently In Use   System application generated by the system.   You can put what you want here to help yo track applications if you make lots of them.   is passed to the authority.                                                                                                                                                                                                                                                                                                                                                                                                                                                                                                                                                                                                                                                                                                                                                                                                                                                                                                                                                                                                                                                                                                                                                                                                                                                                                                                                                                                                                                                                                                                                                                                                                                                                                                                                                                                                                                                                                                                  | Section 1 of 18              |                                                |                                                                                                                                                                            |
| application generated by the system.  You reference  GT/QUEBAR/1/22  You an put what you want here to help yo track applications if you make lots of them. is passed to the authority.  Are you an agent acting on behalf of the applicant?  Put "no" if you are applying on your own behalf or on behalf of a business you own own's for.  Applicant Details  First name  Pius  Famill  Main telephone number  Include country code.  Other telephone number  Indicate here if the applicant would prefer not to be contacted by telephone  Is the applicant:  Applying as a business or organisation, including as a sole trader  Applying as an individual  Applying as an individual means the applicant is a polying so the applicant can be employed, or for some other personal rease such as following a hobby.  Applicant Business  Is the applicant's business  Type Type Type Type Type Type Type Type                                                                                                                                                                                                                                                                                                                                                                                                                                                                                                                                                                                                                                                                                                                                                                                                                                                                                                                                                                                                                                                                                                                                                                                                              | You can save the form at any | time and resume it later. You do not need to l | oe logged in when you resume.                                                                                                                                              |
| Track applications if you make lots of them. is passed to the authority.  Are you an agent acting on behalf of the applicant?  Yes No No work for.  Put "no" if you are applying on your own behalf or on behalf of a business you own owork for.  Applicant Details  First name Pius  Family name Aneke  E-mail  Main telephone number  Include country code.  Other telephone number  Indicate here if the applicant would prefer not to be contacted by telephone  Is the applicant:  Applying as a business or organisation, including as a sole trader  Applying as an individual Applying on the applicant can be employed, or for some other personal reast such as following a hobby.  Applicant Business  Is the applicant's business  Is the applicant's business  Is the applicant's business  Is the applicant's business  In the applicant's business section is optional in this form.  Note: completing the Applicant Business section is optional in this form.  Note: completing the Applicant Business section is optional in this form.  Note: completing the Applicant Business section is optional in this form.  Put "none" if the applicant is not registered for VAT.                                                                                                                                                                                                                                                                                                                                                                                                                                                                                                                                                                                                                                                                                                                                                                                                                          | System reference             | Not Currently In Use                           |                                                                                                                                                                            |
| behalf or on behalf of a business you own owork for.  Applicant Details  * First name                                                                                                                                                                                                                                                                                                                                                                                                                                                                                                                                                                                                                                                                                                                                                                                                                                                                                                                                                                                                                                                                                                                                                                                                                                                                                                                                                                                                                                                                                                                                                                                                                                                                                                                                                                                                                                                                                                                                                                                                                                          | Your reference               | GT/QUEBAR/1/22                                 | You can put what you want here to help you track applications if you make lots of them. It is passed to the authority.                                                     |
| * First name Pius  * Family name Aneke  * E-mail  Main telephone number  Other telephone number  Include country code.  Other telephone number  Include country code.  Other telephone number  Indicate here if the applicant would prefer not to be contacted by telephone  Is the applicant:  A sole trader is a business owned by one person without any special legal structure. Applying as an individual means the applicant is applying so the applicant can be employed, or for some other personal reason such as following a hobby.  Applicant Business  Is the applicant's business registered in the UK with Companies House?  Registration number  Include country code.  A sole trader is a business owned by one person without any special legal structure. Applying as an individual means the applicant is applying so the applicant can be employed, or for some other personal reason such as following a hobby.  Applicant Business  If the applicant Business section is optional in this form.  UAL Lounge Entertainment Ltd  If the applicant's business is registered, use its registered name.  VAT number  None  Put "none" if the applicant is not registered for VAT.                                                                                                                                                                                                                                                                                                                                                                                                                                                                                                                                                                                                                                                                                                                                                                                                                                                                                                                             |                              | • •                                            | behalf or on behalf of a business you own or                                                                                                                               |
| * Family name  * E-mail  Main telephone number  Other telephone number  Indicate here if the applicant would prefer not to be contacted by telephone  Is the applicant:  Applying as a business or organisation, including as a sole trader  Applying as an individual  A sole trader is a business owned by one person without any special legal structure. Applying as an individual means the applicant is applying so the applicant can be employed, or for some other personal reason such as following a hobby.  Applicant Business  Is the applicant's business registered in the UK with Companies House?  Registration number  Include country code.  A sole trader is a business owned by one person without any special legal structure. Applying as an individual means the applicant can be employed, or for some other personal reason such as following a hobby.  Note: completing the Applicant Business section is optional in this form.  If the applicant's business is registered, use its registered name.  VAT number  None  None  Put "none" if the applicant is not registered for VAT.                                                                                                                                                                                                                                                                                                                                                                                                                                                                                                                                                                                                                                                                                                                                                                                                                                                                                                                                                                                                                | Applicant Details            |                                                |                                                                                                                                                                            |
| * E-mail  Main telephone number  Other telephone number  Indicate here if the applicant would prefer not to be contacted by telephone  Is the applicant:  • Applying as a business or organisation, including as a sole trader  Applying as an individual  Applying as an individual  Applying as an individual means the applicant is applying so the applicant can be employed, or for some other personal reason such as following a hobby.  Applicant Business  Is the applicant's business registered in the UK with Companies House?  Registration number  13742700  Business name  LA Lounge Entertainment Ltd  If the applicant's business is registered, use its registered name.  Put "none" if the applicant is not registered for VAT.                                                                                                                                                                                                                                                                                                                                                                                                                                                                                                                                                                                                                                                                                                                                                                                                                                                                                                                                                                                                                                                                                                                                                                                                                                                                                                                                                                             | * First name                 | Pius                                           |                                                                                                                                                                            |
| Main telephone number Other telephone number Indicate here if the applicant would prefer not to be contacted by telephone  Is the applicant:  A sole trader is a business owned by one person without any special legal structure. Applying as an individual means the applicant is applying so the applicant can be employed, or for some other personal reasons such as following a hobby.  Applicant Business Is the applicant's business registered in the UK with Companies House?  Registration number  Include country code.  A sole trader is a business owned by one person without any special legal structure. Applying as an individual means the applicant is applying so the applicant can be employed, or for some other personal reasons such as following a hobby.  Note: completing the Applicant Business section is optional in this form.  If the applicant's business is registered, use its registered name.  VAT number  None  Put "none" if the applicant is not registered for VAT.                                                                                                                                                                                                                                                                                                                                                                                                                                                                                                                                                                                                                                                                                                                                                                                                                                                                                                                                                                                                                                                                                                                  | * Family name                | Aneke                                          |                                                                                                                                                                            |
| Other telephone number  Indicate here if the applicant would prefer not to be contacted by telephone  Is the applicant:  Applying as a business or organisation, including as a sole trader  Applying as an individual  Applying as an individual  Applying as an individual means the applicant is applying so the applicant can be employed, or for some other personal reason such as following a hobby.  Applicant Business  Is the applicant's business  registered in the UK with  Companies House?  Registration number  In the applicant's business is registered, use its registered name.  If the applicant's business is registered, use its registered name.  VAT number  None  Put "none" if the applicant is not registered for VAT.                                                                                                                                                                                                                                                                                                                                                                                                                                                                                                                                                                                                                                                                                                                                                                                                                                                                                                                                                                                                                                                                                                                                                                                                                                                                                                                                                                             | * E-mail                     |                                                |                                                                                                                                                                            |
| □ Indicate here if the applicant would prefer not to be contacted by telephone  Is the applicant:  • Applying as a business or organisation, including as a sole trader  • Applying as an individual  • Applying as an individual  • Applying as an individual means the applicant is applying so the applicant can be employed, or for some other personal reason such as following a hobby.  • Applicant Business  Is the applicant's business  Is the applicant's business  • Yes  • No  • Note: completing the Applicant Business section is optional in this form.  • Registration number  • LA Lounge Entertainment Ltd  • None  • Put "none" if the applicant is not registered for VAT.                                                                                                                                                                                                                                                                                                                                                                                                                                                                                                                                                                                                                                                                                                                                                                                                                                                                                                                                                                                                                                                                                                                                                                                                                                                                                                                                                                                                                                | Main telephone number        |                                                | Include country code.                                                                                                                                                      |
| Is the applicant:  Applying as a business or organisation, including as a sole trader Applying as an individual Applying as an individual Applying as an individual Applying as an individual means the applicant is applying so the applicant can be employed, or for some other personal reason such as following a hobby.  Applicant Business Is the applicant's business Is the applicant's business Is the applicant's business Is the applicant's business Is the applicant Business If the applicant's business is registered, use its registered name.  VAT number  None  None  Put "none" if the applicant is not registered for VAT.                                                                                                                                                                                                                                                                                                                                                                                                                                                                                                                                                                                                                                                                                                                                                                                                                                                                                                                                                                                                                                                                                                                                                                                                                                                                                                                                               | Other telephone number       |                                                |                                                                                                                                                                            |
| Applying as a business or organisation, including as a sole trader  Applying as an individual  Applying as an individual  Applying as an individual means the applicant is applying so the applicant can be employed, or for some other personal reasons such as following a hobby.  Applicant Business  Is the applicant's business  The applicant Business section is optional in this form.  A sole trader is a business owned by one person without any special legal structure. Applying as an individual means the applicant is a business owned by one person without any special legal structure. Applying as an individual means the applicant is a business owned by one person without any special legal structure. Applying as an individual means the applicant is a business owned by one person without any special legal structure. Applying as an individual means the applicant is a business owned by one person without any special legal structure. Applying as an individual means the applicant is a business owned by one person without any special legal structure. Applying as an individual means the applicant is a business owned by one person without any special legal structure. Applying as an individual means the applicant is a business owned by one person without any special legal structure. Applying as an individual means the applicant is a business owned by one person without any special legal structure. Applying as an individual means the applicant is a business owned by one person without any special legal structure. Applying as an individual means the applicant is abusiness of the applicant is applying so the applicant can be employed, or for some other applicant is applying so the applicant is applying so th | ☐ Indicate here if the app   | licant would prefer not to be contacted by te  | lephone                                                                                                                                                                    |
| Applying as an individual  Applying as an individual means the applicant is applying so the applicant can be employed, or for some other personal reason such as following a hobby.  Applicant Business  Is the applicant's business registered in the UK with Companies House?  Registration number  13742700  If the applicant's business is registered, use its registered name.  VAT number  None  Put "none" if the applicant is not registered for VAT.                                                                                                                                                                                                                                                                                                                                                                                                                                                                                                                                                                                                                                                                                                                                                                                                                                                                                                                                                                                                                                                                                                                                                                                                                                                                                                                                                                                                                                                                                                                                                                                                                                                                  | Is the applicant:            |                                                |                                                                                                                                                                            |
| Is the applicant's business registered in the UK with Companies House?  Registration number  Business name  LA Lounge Entertainment Ltd  If the applicant's business is registered, use its registered name.  Put "none" if the applicant is not registered for VAT.                                                                                                                                                                                                                                                                                                                                                                                                                                                                                                                                                                                                                                                                                                                                                                                                                                                                                                                                                                                                                                                                                                                                                                                                                                                                                                                                                                                                                                                                                                                                                                                                                                                                                                                                                                                                                                                           |                              |                                                | person without any special legal structure. Applying as an individual means the applicant is applying so the applicant can be employed, or for some other personal reason, |
| registered in the UK with Companies House?  Registration number  Business name  LA Lounge Entertainment Ltd  If the applicant's business is registered, use its registered name.  VAT number  Put "none" if the applicant is not registered for VAT.                                                                                                                                                                                                                                                                                                                                                                                                                                                                                                                                                                                                                                                                                                                                                                                                                                                                                                                                                                                                                                                                                                                                                                                                                                                                                                                                                                                                                                                                                                                                                                                                                                                                                                                                                                                                                                                                           | Applicant Business           |                                                |                                                                                                                                                                            |
| Business name  LA Lounge Entertainment Ltd  If the applicant's business is registered, use its registered name.  VAT number  Put "none" if the applicant is not registered for VAT.                                                                                                                                                                                                                                                                                                                                                                                                                                                                                                                                                                                                                                                                                                                                                                                                                                                                                                                                                                                                                                                                                                                                                                                                                                                                                                                                                                                                                                                                                                                                                                                                                                                                                                                                                                                                                                                                                                                                            | registered in the UK with    | <ul><li>Yes</li><li>No</li></ul>               | • • • • •                                                                                                                                                                  |
| VAT number  LA Lounge Entertainment Ltd  its registered name.  Put "none" if the applicant is not registered for VAT.                                                                                                                                                                                                                                                                                                                                                                                                                                                                                                                                                                                                                                                                                                                                                                                                                                                                                                                                                                                                                                                                                                                                                                                                                                                                                                                                                                                                                                                                                                                                                                                                                                                                                                                                                                                                                                                                                                                                                                                                          | Registration number          | 13742700                                       |                                                                                                                                                                            |
| for VAT.                                                                                                                                                                                                                                                                                                                                                                                                                                                                                                                                                                                                                                                                                                                                                                                                                                                                                                                                                                                                                                                                                                                                                                                                                                                                                                                                                                                                                                                                                                                                                                                                                                                                                                                                                                                                                                                                                                                                                                                                                                                                                                                       | Business name                | LA Lounge Entertainment Ltd                    | 1 ''                                                                                                                                                                       |
| Legal status Private Limited Company                                                                                                                                                                                                                                                                                                                                                                                                                                                                                                                                                                                                                                                                                                                                                                                                                                                                                                                                                                                                                                                                                                                                                                                                                                                                                                                                                                                                                                                                                                                                                                                                                                                                                                                                                                                                                                                                                                                                                                                                                                                                                           | VAT number                   | None                                           | Put "none" if the applicant is not registered                                                                                                                              |
|                                                                                                                                                                                                                                                                                                                                                                                                                                                                                                                                                                                                                                                                                                                                                                                                                                                                                                                                                                                                                                                                                                                                                                                                                                                                                                                                                                                                                                                                                                                                                                                                                                                                                                                                                                                                                                                                                                                                                                                                                                                                                                                                | Legal status                 | Private Limited Company                        |                                                                                                                                                                            |

| Continued from previous page                                                                   |                                                                                                                                                                                                                                                 |                                                                                   |  |  |
|------------------------------------------------------------------------------------------------|-------------------------------------------------------------------------------------------------------------------------------------------------------------------------------------------------------------------------------------------------|-----------------------------------------------------------------------------------|--|--|
|                                                                                                | Conquitont                                                                                                                                                                                                                                      |                                                                                   |  |  |
| Your position in the business                                                                  | Consultant                                                                                                                                                                                                                                      | The country where the headquarters of your                                        |  |  |
| Home country                                                                                   | United Kingdom                                                                                                                                                                                                                                  | business is located.                                                              |  |  |
| <b>Agent Business Address</b>                                                                  |                                                                                                                                                                                                                                                 | If you have one, this should be your official                                     |  |  |
| Building number or name                                                                        |                                                                                                                                                                                                                                                 | address - that is an address required of you by law for receiving communications. |  |  |
| Street                                                                                         |                                                                                                                                                                                                                                                 |                                                                                   |  |  |
| District                                                                                       |                                                                                                                                                                                                                                                 |                                                                                   |  |  |
| City or town                                                                                   |                                                                                                                                                                                                                                                 |                                                                                   |  |  |
| County or administrative area                                                                  |                                                                                                                                                                                                                                                 |                                                                                   |  |  |
| Postcode                                                                                       |                                                                                                                                                                                                                                                 |                                                                                   |  |  |
| Country                                                                                        |                                                                                                                                                                                                                                                 |                                                                                   |  |  |
|                                                                                                |                                                                                                                                                                                                                                                 |                                                                                   |  |  |
| Section 2 of 18                                                                                |                                                                                                                                                                                                                                                 |                                                                                   |  |  |
| APPLICATION DETAILS                                                                            |                                                                                                                                                                                                                                                 |                                                                                   |  |  |
| vary substantially the premis<br>you should make a new prem<br>I/we, as named in section 1, be | sed to vary the licence so as to extend the pe<br>ses to which it relates. If you wish to make the<br>sises licence application under section 17 of<br>sing the premises licence holder, apply to vary a<br>mises described in section 2 below. | at type of change to the premises licence,<br>the Licensing Act 2003.             |  |  |
|                                                                                                | remises Licence Number LN/000020171                                                                                                                                                                                                             |                                                                                   |  |  |
|                                                                                                | al address, OS map reference or description of t                                                                                                                                                                                                | he premises?                                                                      |  |  |
| , ,                                                                                            | p reference O Description                                                                                                                                                                                                                       |                                                                                   |  |  |
| Postal Address Of Premises                                                                     |                                                                                                                                                                                                                                                 |                                                                                   |  |  |
| Building number or name                                                                        | Unit R5 Grove Business Centre                                                                                                                                                                                                                   |                                                                                   |  |  |
| Street                                                                                         | 560 - 568 High Road                                                                                                                                                                                                                             |                                                                                   |  |  |
| District                                                                                       | Tottenham                                                                                                                                                                                                                                       |                                                                                   |  |  |
| City or town                                                                                   | London                                                                                                                                                                                                                                          |                                                                                   |  |  |
| County or administrative area                                                                  |                                                                                                                                                                                                                                                 |                                                                                   |  |  |
| Postcode                                                                                       | N17 9TA                                                                                                                                                                                                                                         |                                                                                   |  |  |
| Country                                                                                        | United Kingdom                                                                                                                                                                                                                                  |                                                                                   |  |  |
| <b>Premises Contact Details</b>                                                                |                                                                                                                                                                                                                                                 |                                                                                   |  |  |
| Telephone number                                                                               |                                                                                                                                                                                                                                                 |                                                                                   |  |  |
|                                                                                                |                                                                                                                                                                                                                                                 |                                                                                   |  |  |