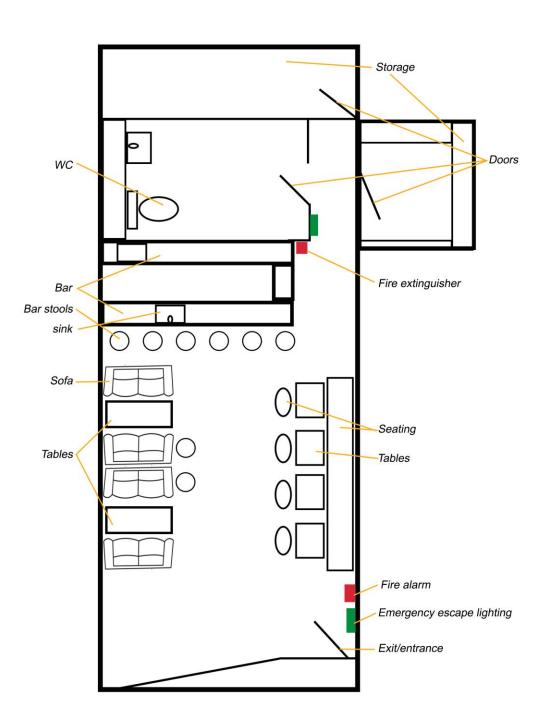

# Appendix 1

Haringey Application to vary a premises licence Licensing Act 2003

For help contact

licensing@haringey.gov.uk
Telephone: 020 8489 8232

| track applications if you make lots of them. is passed to the authority.  Are you an agent acting on behalf of the applicant?  Yes No No Put "no" if you are applying on your own behalf or on behalf of a business you own own known for.  Applicant Details  * First name Pius  * Family name Aneke  * E-mail  Main telephone number Include country code.  Other telephone number Include country code.  Other telephone number Applying as a business or organisation, including as a sole trader Applying as an individual Applying as an individual means the applicant is applicant is applicant is applicant can be                                                                                                                                                                                                                                                                                                                                                                                                                                                                                                                                                                                                                                                                                                                                                                                                                                                                                                                                                                                                                                                                                                                                                                                                                                                                                                                                                                                                                                                                                                    |                              |                                                | * required information                                                                                                                                                     |
|--------------------------------------------------------------------------------------------------------------------------------------------------------------------------------------------------------------------------------------------------------------------------------------------------------------------------------------------------------------------------------------------------------------------------------------------------------------------------------------------------------------------------------------------------------------------------------------------------------------------------------------------------------------------------------------------------------------------------------------------------------------------------------------------------------------------------------------------------------------------------------------------------------------------------------------------------------------------------------------------------------------------------------------------------------------------------------------------------------------------------------------------------------------------------------------------------------------------------------------------------------------------------------------------------------------------------------------------------------------------------------------------------------------------------------------------------------------------------------------------------------------------------------------------------------------------------------------------------------------------------------------------------------------------------------------------------------------------------------------------------------------------------------------------------------------------------------------------------------------------------------------------------------------------------------------------------------------------------------------------------------------------------------------------------------------------------------------------------------------------------------|------------------------------|------------------------------------------------|----------------------------------------------------------------------------------------------------------------------------------------------------------------------------|
| System reference    Not Currently In Use   System application generated by the system.   You can put what you want here to help yo track applications if you make lots of them.   is passed to the authority.                                                                                                                                                                                                                                                                                                                                                                                                                                                                                                                                                                                                                                                                                                                                                                                                                                                                                                                                                                                                                                                                                                                                                                                                                                                                                                                                                                                                                                                                                                                                                                                                                                                                                                                                                                                                                                                                                                                  | Section 1 of 18              |                                                |                                                                                                                                                                            |
| application generated by the system.  You reference  GT/QUEBAR/1/22  You an put what you want here to help yo track applications if you make lots of them. is passed to the authority.  Are you an agent acting on behalf of the applicant?  Put "no" if you are applying on your own behalf or on behalf of a business you own own's for.  Applicant Details  First name  Pius  Famill  Main telephone number  Include country code.  Other telephone number  Indicate here if the applicant would prefer not to be contacted by telephone  Is the applicant:  Applying as a business or organisation, including as a sole trader  Applying as an individual  Applying as an individual means the applicant is a polying so the applicant can be employed, or for some other personal rease such as following a hobby.  Applicant Business  Is the applicant's business  Type Type Type Type Type Type Type Type                                                                                                                                                                                                                                                                                                                                                                                                                                                                                                                                                                                                                                                                                                                                                                                                                                                                                                                                                                                                                                                                                                                                                                                                              | You can save the form at any | time and resume it later. You do not need to l | oe logged in when you resume.                                                                                                                                              |
| Track applications if you make lots of them. is passed to the authority.  Are you an agent acting on behalf of the applicant?  Yes No No work for.  Put "no" if you are applying on your own behalf or on behalf of a business you own owork for.  Applicant Details  First name Pius  Family name Aneke  E-mail  Main telephone number  Include country code.  Other telephone number  Indicate here if the applicant would prefer not to be contacted by telephone  Is the applicant:  Applying as a business or organisation, including as a sole trader  Applying as an individual Applying on the applicant can be employed, or for some other personal reast such as following a hobby.  Applicant Business  Is the applicant's business  Is the applicant's business  Is the applicant's business  Is the applicant's business  In the applicant's business section is optional in this form.  Note: completing the Applicant Business section is optional in this form.  Note: completing the Applicant Business section is optional in this form.  Note: completing the Applicant Business section is optional in this form.  Put "none" if the applicant is not registered for VAT.                                                                                                                                                                                                                                                                                                                                                                                                                                                                                                                                                                                                                                                                                                                                                                                                                          | System reference             | Not Currently In Use                           |                                                                                                                                                                            |
| behalf or on behalf of a business you own owork for.  Applicant Details  * First name                                                                                                                                                                                                                                                                                                                                                                                                                                                                                                                                                                                                                                                                                                                                                                                                                                                                                                                                                                                                                                                                                                                                                                                                                                                                                                                                                                                                                                                                                                                                                                                                                                                                                                                                                                                                                                                                                                                                                                                                                                          | Your reference               | GT/QUEBAR/1/22                                 | You can put what you want here to help you track applications if you make lots of them. It is passed to the authority.                                                     |
| * First name Pius  * Family name Aneke  * E-mail  Main telephone number  Other telephone number  Include country code.  Other telephone number  Include country code.  Other telephone number  Indicate here if the applicant would prefer not to be contacted by telephone  Is the applicant:  A sole trader is a business owned by one person without any special legal structure. Applying as an individual means the applicant is applying so the applicant can be employed, or for some other personal reason such as following a hobby.  Applicant Business  Is the applicant's business registered in the UK with Companies House?  Registration number  Include country code.  A sole trader is a business owned by one person without any special legal structure. Applying as an individual means the applicant is applying so the applicant can be employed, or for some other personal reason such as following a hobby.  Applicant Business  If the applicant Business section is optional in this form.  UAL Lounge Entertainment Ltd  If the applicant's business is registered, use its registered name.  VAT number  None  Put "none" if the applicant is not registered for VAT.                                                                                                                                                                                                                                                                                                                                                                                                                                                                                                                                                                                                                                                                                                                                                                                                                                                                                                                             |                              | • •                                            | behalf or on behalf of a business you own or                                                                                                                               |
| * Family name  * E-mail  Main telephone number  Other telephone number  Indicate here if the applicant would prefer not to be contacted by telephone  Is the applicant:  Applying as a business or organisation, including as a sole trader  Applying as an individual  A sole trader is a business owned by one person without any special legal structure. Applying as an individual means the applicant is applying so the applicant can be employed, or for some other personal reason such as following a hobby.  Applicant Business  Is the applicant's business registered in the UK with Companies House?  Registration number  Include country code.  A sole trader is a business owned by one person without any special legal structure. Applying as an individual means the applicant can be employed, or for some other personal reason such as following a hobby.  Note: completing the Applicant Business section is optional in this form.  If the applicant's business is registered, use its registered name.  VAT number  None  None  Put "none" if the applicant is not registered for VAT.                                                                                                                                                                                                                                                                                                                                                                                                                                                                                                                                                                                                                                                                                                                                                                                                                                                                                                                                                                                                                | Applicant Details            |                                                |                                                                                                                                                                            |
| * E-mail  Main telephone number  Other telephone number  Indicate here if the applicant would prefer not to be contacted by telephone  Is the applicant:  • Applying as a business or organisation, including as a sole trader  Applying as an individual  Applying as an individual  Applying as an individual means the applicant is applying so the applicant can be employed, or for some other personal reason such as following a hobby.  Applicant Business  Is the applicant's business registered in the UK with Companies House?  Registration number  13742700  Business name  LA Lounge Entertainment Ltd  If the applicant's business is registered, use its registered name.  Put "none" if the applicant is not registered for VAT.                                                                                                                                                                                                                                                                                                                                                                                                                                                                                                                                                                                                                                                                                                                                                                                                                                                                                                                                                                                                                                                                                                                                                                                                                                                                                                                                                                             | * First name                 | Pius                                           |                                                                                                                                                                            |
| Main telephone number Other telephone number Indicate here if the applicant would prefer not to be contacted by telephone  Is the applicant:  A sole trader is a business owned by one person without any special legal structure. Applying as an individual means the applicant is applying so the applicant can be employed, or for some other personal reasons such as following a hobby.  Applicant Business Is the applicant's business registered in the UK with Companies House?  Registration number  Include country code.  A sole trader is a business owned by one person without any special legal structure. Applying as an individual means the applicant is applying so the applicant can be employed, or for some other personal reasons such as following a hobby.  Note: completing the Applicant Business section is optional in this form.  If the applicant's business is registered, use its registered name.  VAT number  None  Put "none" if the applicant is not registered for VAT.                                                                                                                                                                                                                                                                                                                                                                                                                                                                                                                                                                                                                                                                                                                                                                                                                                                                                                                                                                                                                                                                                                                  | * Family name                | Aneke                                          |                                                                                                                                                                            |
| Other telephone number  Indicate here if the applicant would prefer not to be contacted by telephone  Is the applicant:  Applying as a business or organisation, including as a sole trader  Applying as an individual  Applying as an individual  Applying as an individual means the applicant is applying so the applicant can be employed, or for some other personal reason such as following a hobby.  Applicant Business  Is the applicant's business  registered in the UK with  Companies House?  Registration number  In the applicant's business is registered, use its registered name.  If the applicant's business is registered, use its registered name.  VAT number  None  Put "none" if the applicant is not registered for VAT.                                                                                                                                                                                                                                                                                                                                                                                                                                                                                                                                                                                                                                                                                                                                                                                                                                                                                                                                                                                                                                                                                                                                                                                                                                                                                                                                                                             | * E-mail                     |                                                |                                                                                                                                                                            |
| □ Indicate here if the applicant would prefer not to be contacted by telephone  Is the applicant:  • Applying as a business or organisation, including as a sole trader  • Applying as an individual  • Applying as an individual  • Applying as an individual means the applicant is applying so the applicant can be employed, or for some other personal reason such as following a hobby.  • Applicant Business  Is the applicant's business  Is the applicant's business  • Yes  • No  • Note: completing the Applicant Business section is optional in this form.  • Registration number  • LA Lounge Entertainment Ltd  • None  • Put "none" if the applicant is not registered for VAT.                                                                                                                                                                                                                                                                                                                                                                                                                                                                                                                                                                                                                                                                                                                                                                                                                                                                                                                                                                                                                                                                                                                                                                                                                                                                                                                                                                                                                                | Main telephone number        |                                                | Include country code.                                                                                                                                                      |
| Is the applicant:  Applying as a business or organisation, including as a sole trader Applying as an individual Applying as an individual Applying as an individual Applying as an individual means the applicant is applying so the applicant can be employed, or for some other personal reason such as following a hobby.  Applicant Business Is the applicant's business Is the applicant's business Is the applicant's business Is the applicant's business Is the applicant Business If the applicant's business is registered, use its registered name.  VAT number  None  None  Put "none" if the applicant is not registered for VAT.                                                                                                                                                                                                                                                                                                                                                                                                                                                                                                                                                                                                                                                                                                                                                                                                                                                                                                                                                                                                                                                                                                                                                                                                                                                                                                                                               | Other telephone number       |                                                |                                                                                                                                                                            |
| Applying as a business or organisation, including as a sole trader  Applying as an individual  Applying as an individual  Applying as an individual means the applicant is applying so the applicant can be employed, or for some other personal reasons such as following a hobby.  Applicant Business  Is the applicant's business  The applicant Business section is optional in this form.  A sole trader is a business owned by one person without any special legal structure. Applying as an individual means the applicant is a business owned by one person without any special legal structure. Applying as an individual means the applicant is a business owned by one person without any special legal structure. Applying as an individual means the applicant is a business owned by one person without any special legal structure. Applying as an individual means the applicant is a business owned by one person without any special legal structure. Applying as an individual means the applicant is a business owned by one person without any special legal structure. Applying as an individual means the applicant is a business owned by one person without any special legal structure. Applying as an individual means the applicant is a business owned by one person without any special legal structure. Applying as an individual means the applicant is a business owned by one person without any special legal structure. Applying as an individual means the applicant is a business owned by one person without any special legal structure. Applying as an individual means the applicant is abusiness of the applicant is applying so the applicant can be employed, or for some other applicant is applying so the applicant is applying so th | ☐ Indicate here if the app   | licant would prefer not to be contacted by te  | lephone                                                                                                                                                                    |
| Applying as an individual  Applying as an individual means the applicant is applying so the applicant can be employed, or for some other personal reason such as following a hobby.  Applicant Business  Is the applicant's business registered in the UK with Companies House?  Registration number  13742700  If the applicant's business is registered, use its registered name.  VAT number  None  Put "none" if the applicant is not registered for VAT.                                                                                                                                                                                                                                                                                                                                                                                                                                                                                                                                                                                                                                                                                                                                                                                                                                                                                                                                                                                                                                                                                                                                                                                                                                                                                                                                                                                                                                                                                                                                                                                                                                                                  | Is the applicant:            |                                                |                                                                                                                                                                            |
| Is the applicant's business registered in the UK with Companies House?  Registration number  Business name  LA Lounge Entertainment Ltd  If the applicant's business is registered, use its registered name.  Put "none" if the applicant is not registered for VAT.                                                                                                                                                                                                                                                                                                                                                                                                                                                                                                                                                                                                                                                                                                                                                                                                                                                                                                                                                                                                                                                                                                                                                                                                                                                                                                                                                                                                                                                                                                                                                                                                                                                                                                                                                                                                                                                           |                              |                                                | person without any special legal structure. Applying as an individual means the applicant is applying so the applicant can be employed, or for some other personal reason, |
| registered in the UK with Companies House?  Registration number  Business name  LA Lounge Entertainment Ltd  If the applicant's business is registered, use its registered name.  VAT number  Put "none" if the applicant is not registered for VAT.                                                                                                                                                                                                                                                                                                                                                                                                                                                                                                                                                                                                                                                                                                                                                                                                                                                                                                                                                                                                                                                                                                                                                                                                                                                                                                                                                                                                                                                                                                                                                                                                                                                                                                                                                                                                                                                                           | Applicant Business           |                                                |                                                                                                                                                                            |
| Business name  LA Lounge Entertainment Ltd  If the applicant's business is registered, use its registered name.  VAT number  Put "none" if the applicant is not registered for VAT.                                                                                                                                                                                                                                                                                                                                                                                                                                                                                                                                                                                                                                                                                                                                                                                                                                                                                                                                                                                                                                                                                                                                                                                                                                                                                                                                                                                                                                                                                                                                                                                                                                                                                                                                                                                                                                                                                                                                            | registered in the UK with    | <ul><li>Yes</li><li>No</li></ul>               | • • • • •                                                                                                                                                                  |
| VAT number  LA Lounge Entertainment Ltd  its registered name.  Put "none" if the applicant is not registered for VAT.                                                                                                                                                                                                                                                                                                                                                                                                                                                                                                                                                                                                                                                                                                                                                                                                                                                                                                                                                                                                                                                                                                                                                                                                                                                                                                                                                                                                                                                                                                                                                                                                                                                                                                                                                                                                                                                                                                                                                                                                          | Registration number          | 13742700                                       |                                                                                                                                                                            |
| for VAT.                                                                                                                                                                                                                                                                                                                                                                                                                                                                                                                                                                                                                                                                                                                                                                                                                                                                                                                                                                                                                                                                                                                                                                                                                                                                                                                                                                                                                                                                                                                                                                                                                                                                                                                                                                                                                                                                                                                                                                                                                                                                                                                       | Business name                | LA Lounge Entertainment Ltd                    | 1 ''                                                                                                                                                                       |
| Legal status Private Limited Company                                                                                                                                                                                                                                                                                                                                                                                                                                                                                                                                                                                                                                                                                                                                                                                                                                                                                                                                                                                                                                                                                                                                                                                                                                                                                                                                                                                                                                                                                                                                                                                                                                                                                                                                                                                                                                                                                                                                                                                                                                                                                           | VAT number                   | None                                           | Put "none" if the applicant is not registered                                                                                                                              |
|                                                                                                                                                                                                                                                                                                                                                                                                                                                                                                                                                                                                                                                                                                                                                                                                                                                                                                                                                                                                                                                                                                                                                                                                                                                                                                                                                                                                                                                                                                                                                                                                                                                                                                                                                                                                                                                                                                                                                                                                                                                                                                                                | Legal status                 | Private Limited Company                        |                                                                                                                                                                            |

| Continued from previous page                                                                   |                                                                                                                                                                                                                                                 |                                                                                   |  |  |
|------------------------------------------------------------------------------------------------|-------------------------------------------------------------------------------------------------------------------------------------------------------------------------------------------------------------------------------------------------|-----------------------------------------------------------------------------------|--|--|
|                                                                                                | Conquitont                                                                                                                                                                                                                                      |                                                                                   |  |  |
| Your position in the business                                                                  | Consultant                                                                                                                                                                                                                                      | The country where the headquarters of your                                        |  |  |
| Home country                                                                                   | United Kingdom                                                                                                                                                                                                                                  | business is located.                                                              |  |  |
| <b>Agent Business Address</b>                                                                  |                                                                                                                                                                                                                                                 | If you have one, this should be your official                                     |  |  |
| Building number or name                                                                        |                                                                                                                                                                                                                                                 | address - that is an address required of you by law for receiving communications. |  |  |
| Street                                                                                         |                                                                                                                                                                                                                                                 |                                                                                   |  |  |
| District                                                                                       |                                                                                                                                                                                                                                                 |                                                                                   |  |  |
| City or town                                                                                   |                                                                                                                                                                                                                                                 |                                                                                   |  |  |
| County or administrative area                                                                  |                                                                                                                                                                                                                                                 |                                                                                   |  |  |
| Postcode                                                                                       |                                                                                                                                                                                                                                                 |                                                                                   |  |  |
| Country                                                                                        |                                                                                                                                                                                                                                                 |                                                                                   |  |  |
|                                                                                                |                                                                                                                                                                                                                                                 |                                                                                   |  |  |
| Section 2 of 18                                                                                |                                                                                                                                                                                                                                                 |                                                                                   |  |  |
| APPLICATION DETAILS                                                                            |                                                                                                                                                                                                                                                 |                                                                                   |  |  |
| vary substantially the premis<br>you should make a new prem<br>I/we, as named in section 1, be | sed to vary the licence so as to extend the pe<br>ses to which it relates. If you wish to make the<br>sises licence application under section 17 of<br>sing the premises licence holder, apply to vary a<br>mises described in section 2 below. | at type of change to the premises licence,<br>the Licensing Act 2003.             |  |  |
|                                                                                                | remises Licence Number LN/000020171                                                                                                                                                                                                             |                                                                                   |  |  |
|                                                                                                | al address, OS map reference or description of t                                                                                                                                                                                                | he premises?                                                                      |  |  |
| , ,                                                                                            | p reference O Description                                                                                                                                                                                                                       |                                                                                   |  |  |
| Postal Address Of Premises                                                                     |                                                                                                                                                                                                                                                 |                                                                                   |  |  |
| Building number or name                                                                        | Unit R5 Grove Business Centre                                                                                                                                                                                                                   |                                                                                   |  |  |
| Street                                                                                         | 560 - 568 High Road                                                                                                                                                                                                                             |                                                                                   |  |  |
| District                                                                                       | Tottenham                                                                                                                                                                                                                                       |                                                                                   |  |  |
| City or town                                                                                   | London                                                                                                                                                                                                                                          |                                                                                   |  |  |
| County or administrative area                                                                  |                                                                                                                                                                                                                                                 |                                                                                   |  |  |
| Postcode                                                                                       | N17 9TA                                                                                                                                                                                                                                         |                                                                                   |  |  |
| Country                                                                                        | United Kingdom                                                                                                                                                                                                                                  |                                                                                   |  |  |
| <b>Premises Contact Details</b>                                                                |                                                                                                                                                                                                                                                 |                                                                                   |  |  |
| Telephone number                                                                               |                                                                                                                                                                                                                                                 |                                                                                   |  |  |
|                                                                                                |                                                                                                                                                                                                                                                 |                                                                                   |  |  |